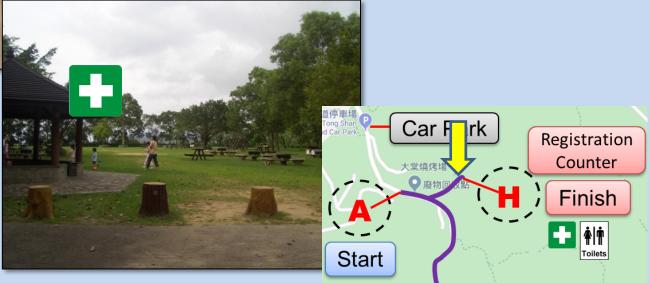

Prize Presentation 12:00

**Point** 

Car Park (Drop off area)

Start

Registration Counter

**Finish** 

#### Take a walk to the Registration Counter

Registration Counter

Toilet & First Aid

Point A (Start) to Point B

Point B

Point B to Point H

Watch Out!

#### Point B to Point H

Point H (Finish)

Start

Registration Counter

Finish