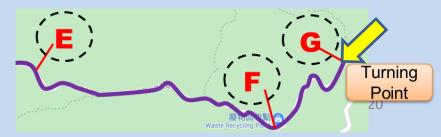

#### Point C

At Point C Girls turn RIGHT

Boys turn LEFT

Point E (Boys)

Always keep left

Point F (Boys)

Always keep left

Point G (Boys)