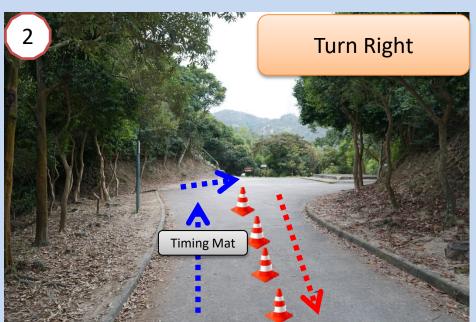

Point B to Point H

Watch Out!

#### Point B to Point H

Point H (Finish)

Start

Registration Counter

Finish