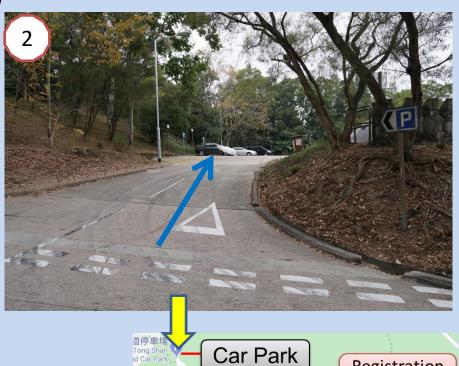

Prize Presentation 12:00

**Point** 

Car Park (Drop off area)

Start

Registration Counter

**Finish** 

#### Take a walk to the Registration Counter

Registration Counter

Toilet & First Aid

Point A (Start) to Point B

Point B