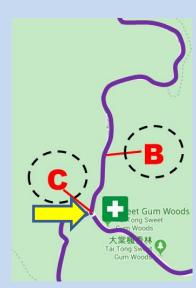

#### Point C

At Point C Girls turn RIGHT

Boys turn LEFT

Point C to Point D (Girls)

**Point** 

Always keep left

Point C to Point D (Girls)

Always keep left

#### Point C

At Point C Girls turn RIGHT

Boys turn LEFT

Point E (Boys)

Always keep left

Point F (Boys)

Always keep left

Point G (Boys)