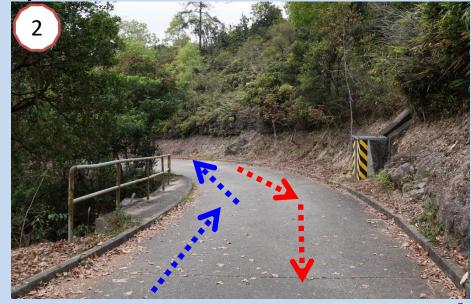

#### Point C

At Point C Girls turn RIGHT

Boys turn LEFT

Point C to Point D (Girls)

**Point** 

Always keep left

Point C to Point D (Girls)

Always keep left

Turning
Point

Point D (Girls)