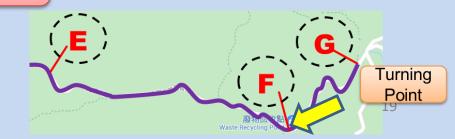

#### Point C

At Point C Girls turn RIGHT

Boys turn LEFT

Point E (Boys)

Always keep left

Point F (Boys)

Always keep left

Point G (Boys)