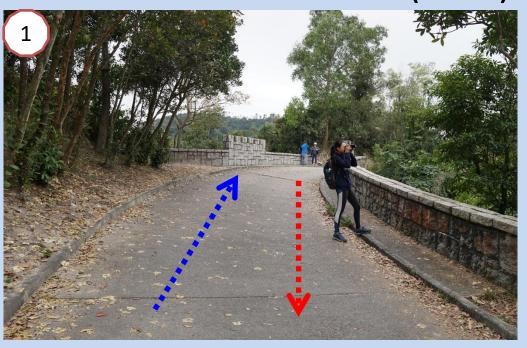

#### Take a walk to the Registration Counter

Registration Counter

Toilet & First Aid

Point A (Start) to Point B

Point B