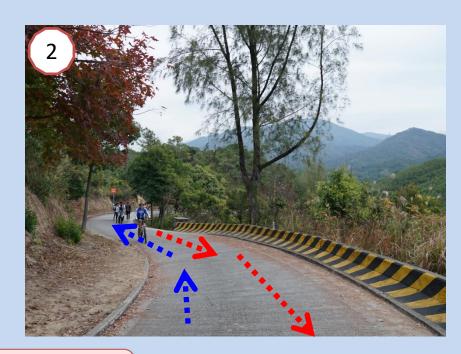

Point B to Point H

Watch Out!

#### Point B to Point H

Point H (Finish)

Start

Registration Counter

Finish