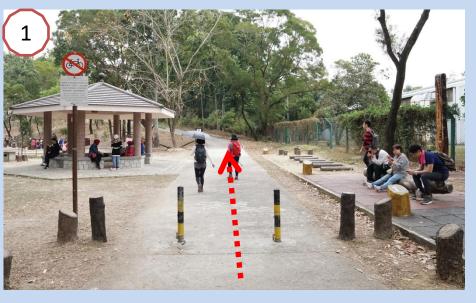

#### Take a walk to the Registration Counter

#### Take a walk to the Registration Counter

Registration Counter

Toilet & First Aid

Point A (Start) to Point B

Point B