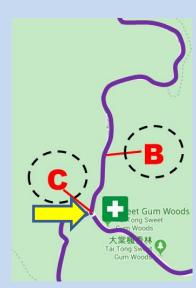

#### Take a walk to the Registration Counter

Registration Counter

Toilet & First Aid

Point A (Start) to Point B

Point B

#### Point C

At Point C Girls turn RIGHT

Boys turn LEFT

Point C to Point D (Girls)

**Point** 

Always keep left

Point C to Point D (Girls)

Always keep left