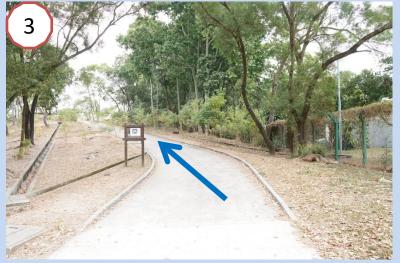

#### Take a walk to the Registration Counter

Registration Counter

Toilet & First Aid

Point A (Start) to Point B

Point B