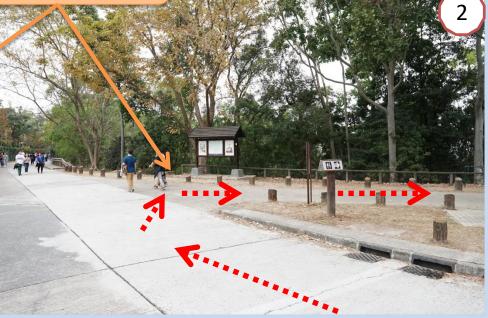

Prize Presentation 12:00

**Point** 

Car Park (Drop off area)

Start

Registration Counter

**Finish** 

#### Take a walk to the Registration Counter

Registration Counter

Toilet & First Aid

Point A (Start) to Point B

Point B

Point B to Point H

Watch Out!

#### Point B to Point H

Point H (Finish)

Start

Registration Counter

Finish