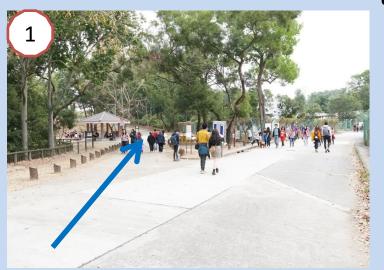

#### Take a walk to the Registration Counter

#### Take a walk to the Registration Counter

Registration Counter

Toilet & First Aid

Point A (Start) to Point B

Point B