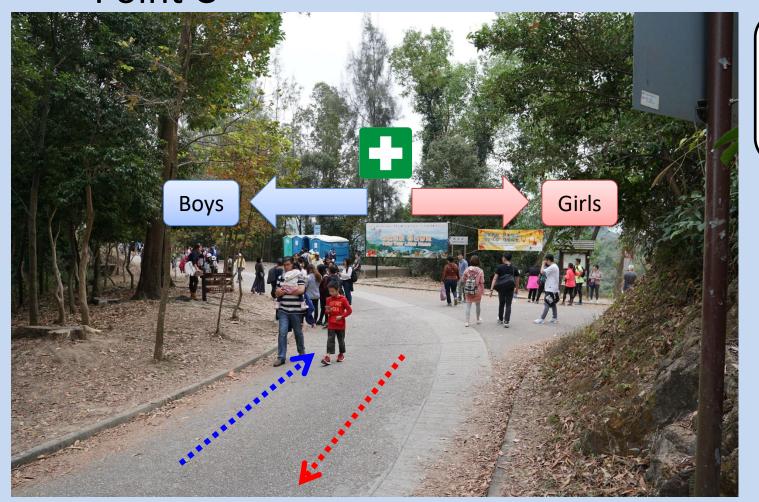

#### Point C

At Point C Girls turn RIGHT

Boys turn LEFT

Point C to Point D (Girls)

**Point** 

Always keep left

Point C to Point D (Girls)

Always keep left