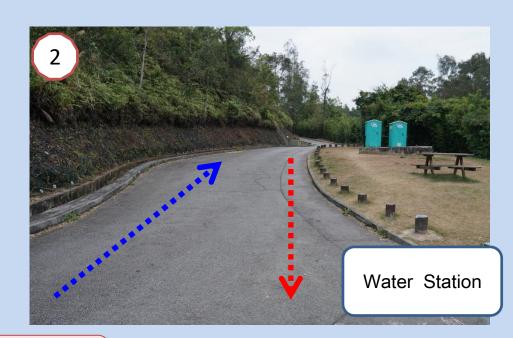

Point B to Point H

Watch Out!

#### Point B to Point H

Point H (Finish)

Start

Registration Counter

Finish