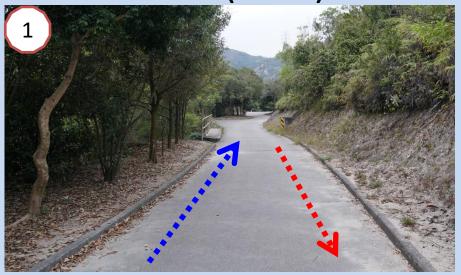

#### Point C

At Point C Girls turn RIGHT

Boys turn LEFT

Point C to Point D (Girls)

**Point** 

Always keep left

Point C to Point D (Girls)

Always keep left

#### Point C

At Point C Girls turn RIGHT

Boys turn LEFT

Point E (Boys)

Always keep left

Point F (Boys)

Always keep left

Point G (Boys)