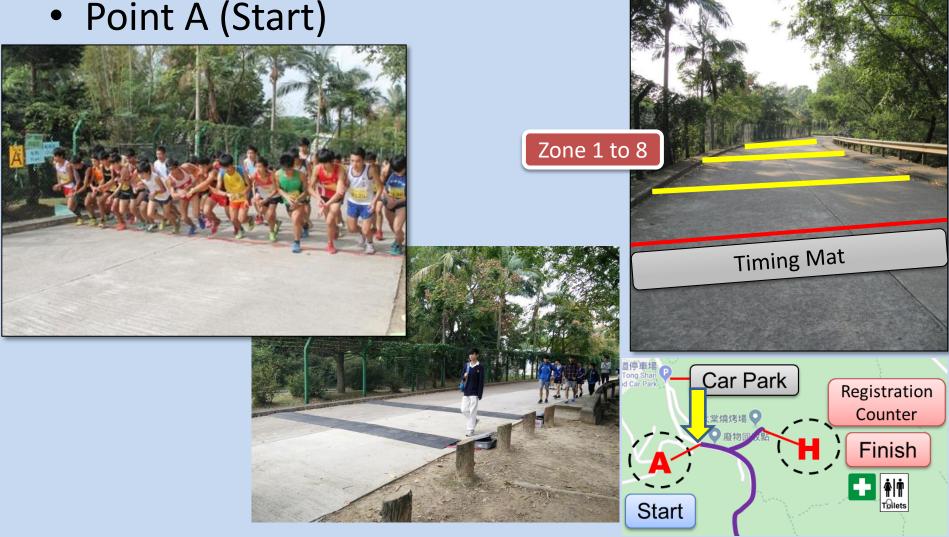

Prize Presentation 12:00

**Point** 

Car Park (Drop off area)

Start

Registration Counter

**Finish** 

#### Take a walk to the Registration Counter

Registration Counter

Toilet & First Aid

Point A (Start) to Point B

Point B