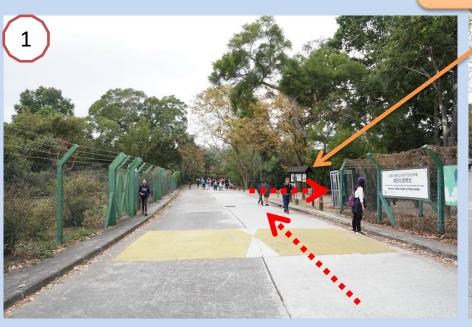

#### Take a walk to the Registration Counter

Registration Counter

Toilet & First Aid

Point A (Start) to Point B

Point B

#### Point C

At Point C Girls turn RIGHT

Boys turn LEFT

Point C to Point D (Girls)

**Point** 

Always keep left

Point C to Point D (Girls)

Always keep left