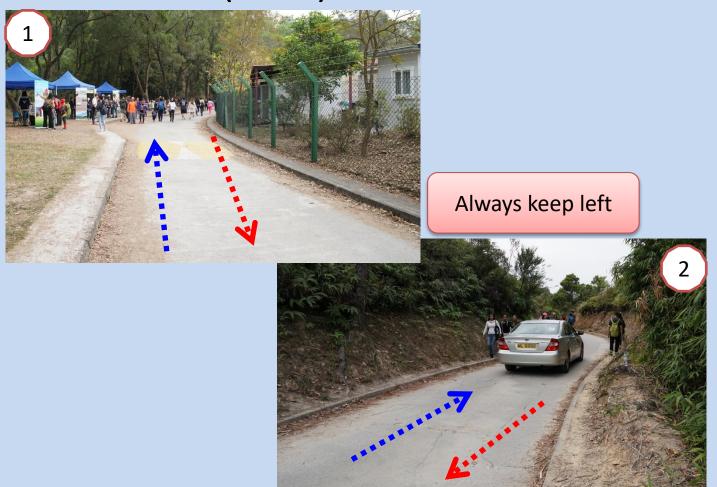

#### Point C

At Point C Girls turn RIGHT

Boys turn LEFT

Point C to Point D (Girls)

**Point** 

Always keep left

Point C to Point D (Girls)

Always keep left