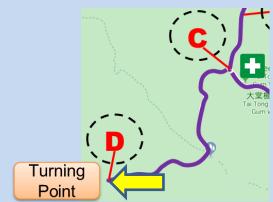

#### Point C

At Point C Girls turn RIGHT

Boys turn LEFT

Point C to Point D (Girls)

**Point** 

Always keep left

Point C to Point D (Girls)

Always keep left

Turning
Point

Point D (Girls)