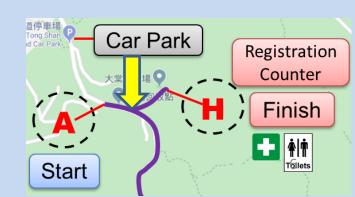

Prize Presentation 12:00

**Point** 

Car Park (Drop off area)

Start

Registration Counter

**Finish** 

#### Point B to Point H

Point H (Finish)

Start

Registration Counter

Finish