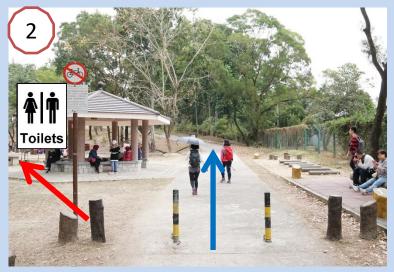

#### Take a walk to the Registration Counter

#### Take a walk to the Registration Counter

Registration Counter

Toilet & First Aid

Point A (Start) to Point B

Point B