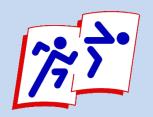

#### Take a walk to the Registration Counter

Registration Counter

Toilet & First Aid

Point A (Start) to Point B

Point B