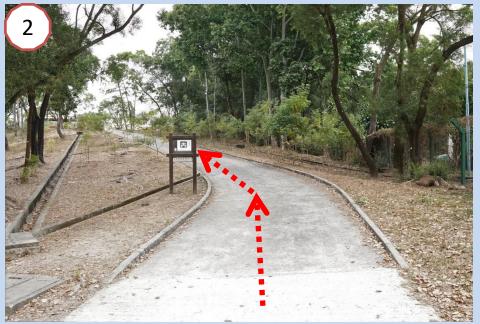

#### Take a walk to the Registration Counter

#### Take a walk to the Registration Counter

Registration Counter

Toilet & First Aid

Point A (Start) to Point B

Point B