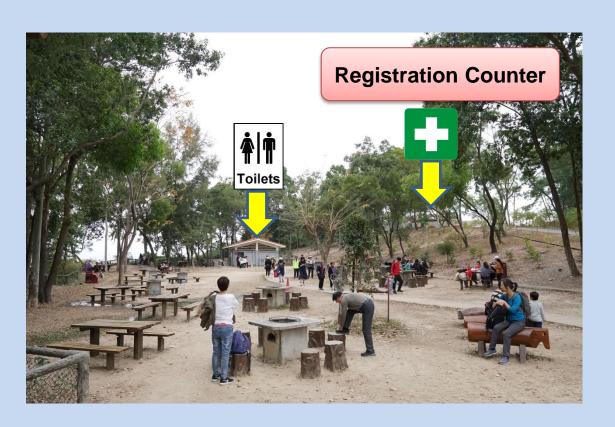

#### Take a walk to the Registration Counter

#### Take a walk to the Registration Counter

Registration Counter

Toilet & First Aid

Point A (Start) to Point B

Point B