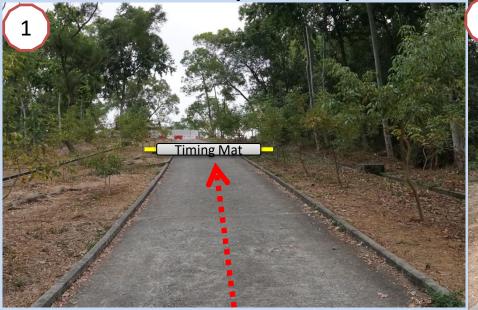

#### Take a walk to the Registration Counter

Registration Counter

Toilet & First Aid

Point A (Start) to Point B

Point B