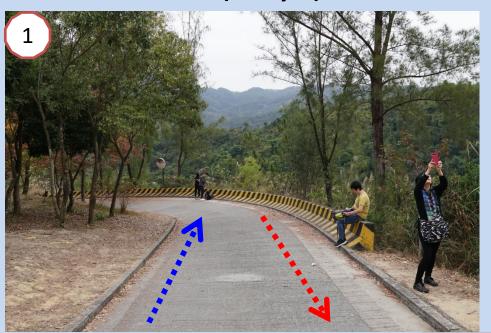

Point B to Point H

Watch Out!

#### Point B to Point H

Point H (Finish)

Start

Registration Counter

Finish