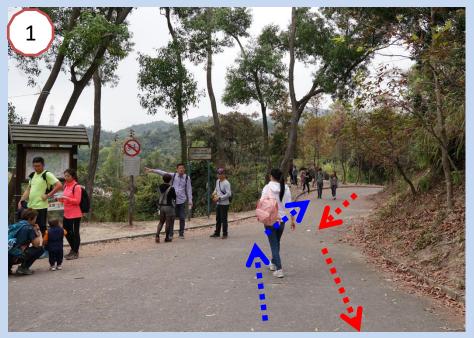

#### Take a walk to the Registration Counter

#### Take a walk to the Registration Counter

Registration Counter

Toilet & First Aid

Point A (Start) to Point B

Point B