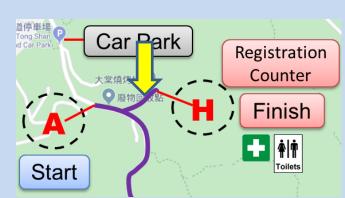

Prize Presentation 12:00

**Point** 

Car Park (Drop off area)

Start

Registration Counter

**Finish** 

#### Take a walk to the Registration Counter

Registration Counter

Toilet & First Aid

Point A (Start) to Point B

Point B

#### Point B to Point H

Point H (Finish)

Start

Registration Counter

Finish