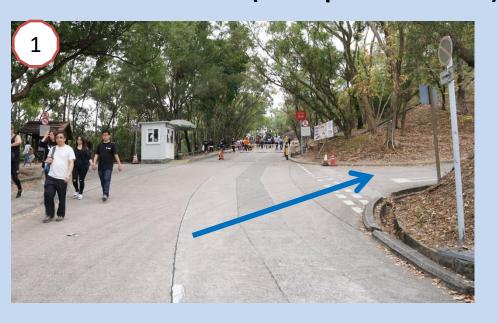

#### Point C

At Point C Girls turn RIGHT

Boys turn LEFT

Point C to Point D (Girls)

**Point** 

Always keep left

Point C to Point D (Girls)

Always keep left

Turning
Point

Point D (Girls)