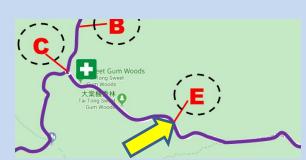

#### Point C

At Point C Girls turn RIGHT

Boys turn LEFT

Point C to Point D (Girls)

**Point** 

Always keep left

Point C to Point D (Girls)

Always keep left

#### Point C

At Point C Girls turn RIGHT

Boys turn LEFT

Point E (Boys)

Always keep left

Point F (Boys)

Always keep left

Point G (Boys)