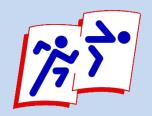

#### Take a walk to the Registration Counter

#### Take a walk to the Registration Counter

Registration Counter

Toilet & First Aid

Point A (Start) to Point B

Point B