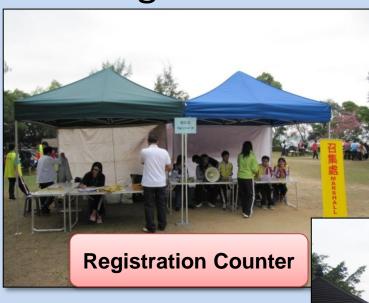

#### Take a walk to the Registration Counter

#### Take a walk to the Registration Counter

Registration Counter

Toilet & First Aid

Point A (Start) to Point B

Point B