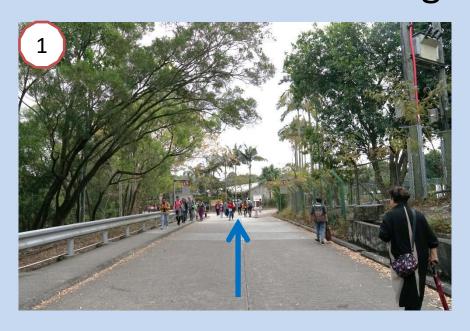

#### Take a walk to the Registration Counter

#### Take a walk to the Registration Counter

Registration Counter

Toilet & First Aid

Point A (Start) to Point B

Point B