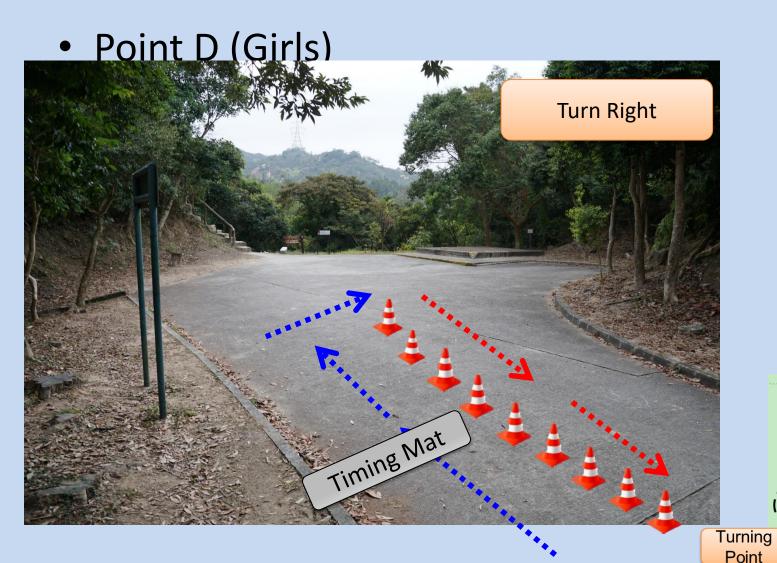

Boys        |                            |  |
|-------------|----------------------------|--|
| 10:00-10:30 | Reporting Time             |  |
| 10:30       | Briefing of Boys' Category |  |
| 11:00       | Starting Time              |  |

Prize Presentation 12:00





**Point** 



Car Park (Drop off area)





Start

Registration Counter

**Finish** 



#### Take a walk to the Registration Counter









#### Take a walk to the Registration Counter











Registration Counter









Toilet & First Aid













Point A (Start) to Point B







Point B







#### Point C



At Point C Girls turn RIGHT

Boys turn LEFT





Point C to Point D (Girls)





**Point** 

Always keep left



Point C to Point D (Girls)





Always keep left

Turning
Point



Point D (Girls)













#### Point C



At Point C Girls turn RIGHT

Boys turn LEFT





Point E (Boys)





Always keep left





Point F (Boys)





Always keep left





Point G (Boys)







Point B to Point H

Watch Out!









#### Point B to Point H









Point H (Finish)





Start

Registration Counter

Finish