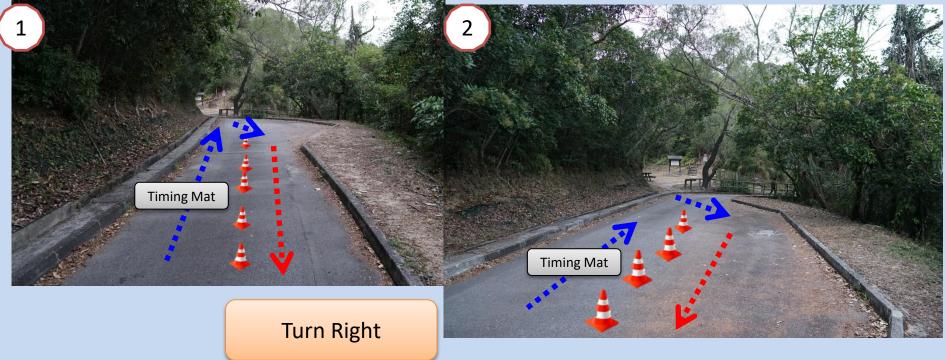

#### Point C

At Point C Girls turn RIGHT

Boys turn LEFT

Point C to Point D (Girls)

**Point** 

Always keep left

Point C to Point D (Girls)

Always keep left