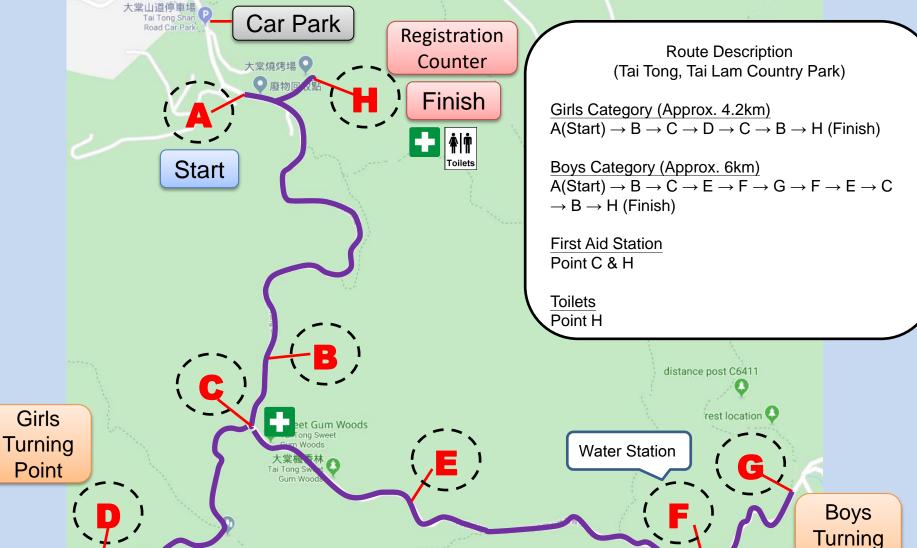

Prize Presentation 12:00

**Point** 

Car Park (Drop off area)

Start

Registration Counter

**Finish** 

#### Take a walk to the Registration Counter

Registration Counter

Toilet & First Aid

Point A (Start) to Point B

Point B

#### Point C

At Point C Girls turn RIGHT

Boys turn LEFT

Point C to Point D (Girls)

**Point** 

Always keep left

Point C to Point D (Girls)

Always keep left

Turning
Point

Point D (Girls)

#### Point C

At Point C Girls turn RIGHT

Boys turn LEFT

Point E (Boys)

Always keep left

Point F (Boys)

Always keep left

Point G (Boys)

Point B to Point H

Watch Out!

#### Point B to Point H

Point H (Finish)

Start

Registration Counter

Finish