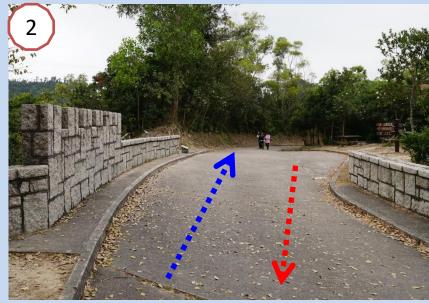

#### Point C

At Point C Girls turn RIGHT

Boys turn LEFT

Point C to Point D (Girls)

**Point** 

Always keep left

Point C to Point D (Girls)

Always keep left

Turning
Point

Point D (Girls)