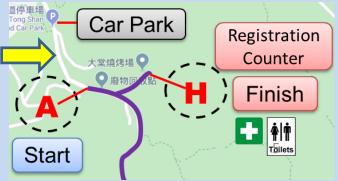

Prize Presentation 12:00

**Point** 

Car Park (Drop off area)

Start

Registration Counter

**Finish** 

#### Take a walk to the Registration Counter

Registration Counter

Toilet & First Aid

Point A (Start) to Point B

Point B