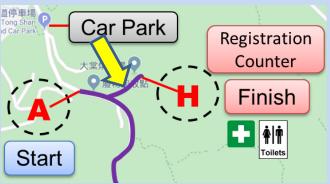

Prize Presentation 12:00

**Point** 

Car Park (Drop off area)

Start

Registration Counter

**Finish** 

#### Point B to Point H

Point H (Finish)

Start

Registration Counter

Finish