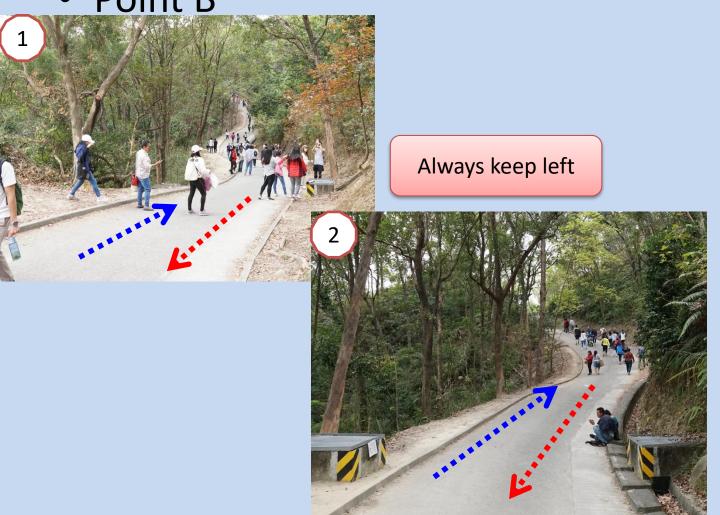

#### Take a walk to the Registration Counter

Registration Counter

Toilet & First Aid

Point A (Start) to Point B

Point B

#### Point C

At Point C Girls turn RIGHT

Boys turn LEFT

Point C to Point D (Girls)

**Point** 

Always keep left

Point C to Point D (Girls)

Always keep left