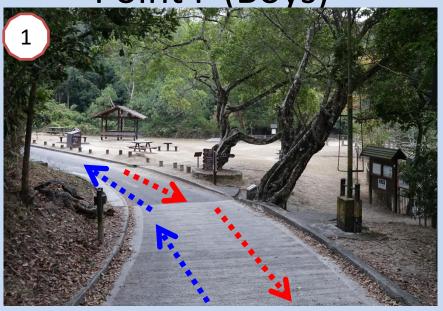

#### Take a walk to the Registration Counter

#### Take a walk to the Registration Counter

Registration Counter

Toilet & First Aid

Point A (Start) to Point B

Point B